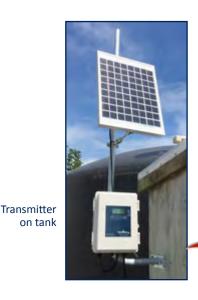

## Control and monitor the filling of hilltop water tanks

## TankLink

## Fills hilltop tanks

**FEATURES:** 

- ▶ Automatic control of pump
- ► Easy connection to pump
- Adjustable high and low setpoints
- ► Limit switch or level signal pump control
- ► Very flexible setup menu
- ► Dedicated radio telemetry link
- ► Shows tank level \*
- ► Shows tank pressure and flow rate \*
- ▶ Sends out alarm by SMS text \*\*
- Typical range 5km, more with Repeater
- ► Twelve (12) month warranty