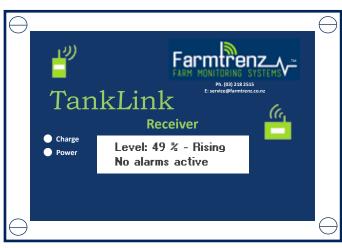

## TankLink

## Fills hilltop tanks

**FEATURES:** 

- ▶ Automatic control of pump
- ► Easy connection to pump
- Adjustable high and low setpoints
- ► Limit switch or level signal pump control
- ► Very flexible setup menu
- ► Dedicated radio telemetry link
- ► Shows tank level \*
- ► Shows tank pressure and flow rate \*
- ▶ Sends out alarm by SMS text \*\*
- Typical range 5km, more with Repeater
- ► Twelve (12) month warranty