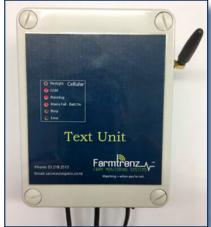

# Text Unit

## Receive text alerts

### **KEY POINTS:**

- ► Sends text alerts to your cellphone.
- ► Relays alerts sent to Hub or TankLink receiver \* from connected field devices: \*

Low pod pressure

Pump failure

Tank level low

Low fence Y

- ► Programmable to up to five (5) cellphone numbers
- ► Works with Spark, Vodafone and 2degrees networks (3G and 4G)
- Quad band modem